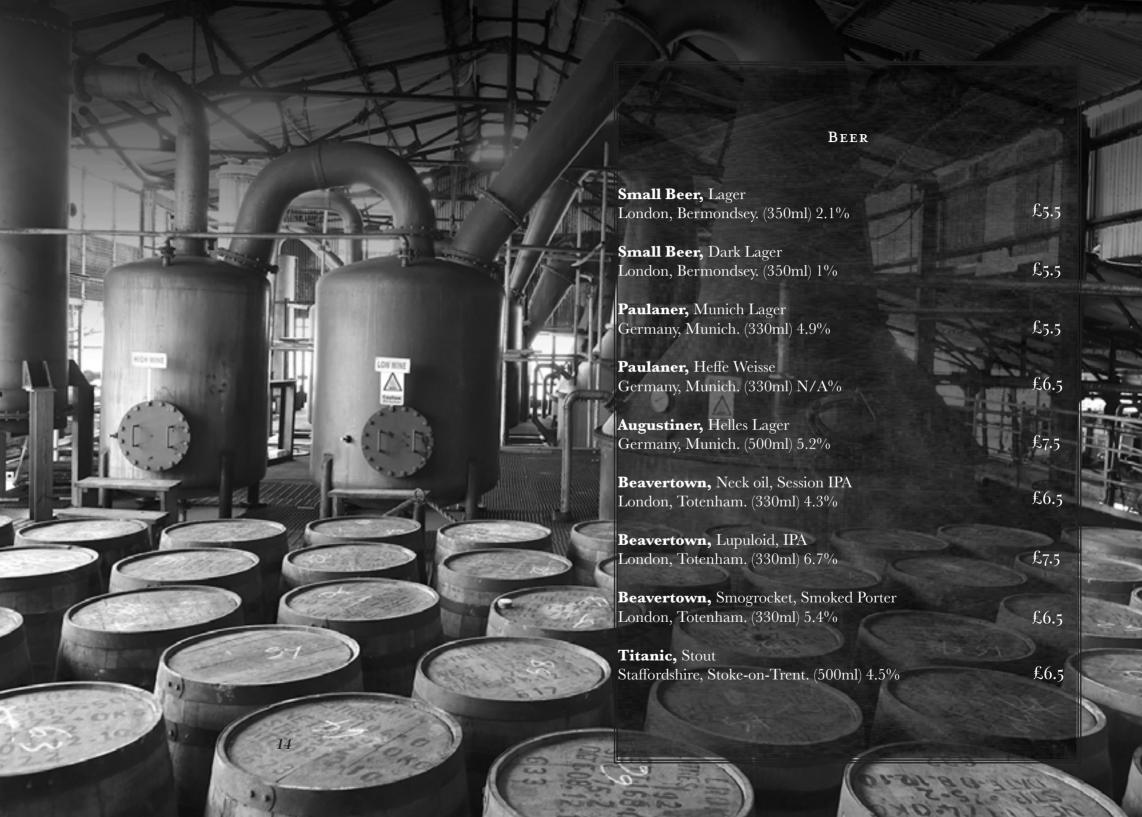

At the rear of the menu you will find our carefully curated list of wines, beers, food. cigars and non-alcoholic cocktails.

Alternatively if you would like a neat measure of one of our Rums then please ask one of the team for the regularly updated full spirits list.