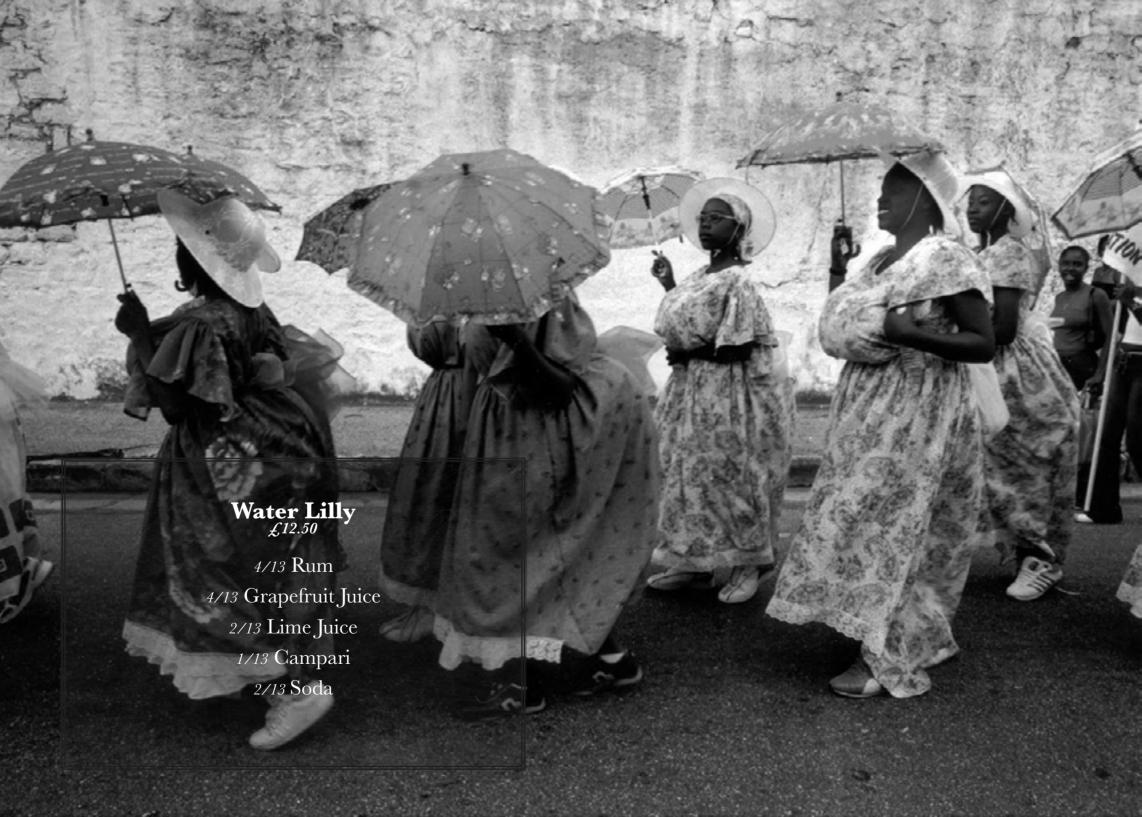

Caribbean with a unique collection of rare sippable Rums.

We have put together a list of original cocktail creations, celebrating the rich diversity of art and culture and of the immeasurably rich range of flora and fauna found across the jungles, beaches, rainforests and swamps of the Caribbean. We have created long and refreshing, short and punchy, fun and frivolous drinks for you to enjoy.

At the rear of the menu you will find our carefully curated list of wines, beers, food. cigars and non-alcoholic cocktails.

Alternatively if you would like a neat measure of one of our Rums then please ask one of the team for the regularly updated full spirits list.

**P.S.** Although we love Tiki, we love the Caribbean more and they are a firm 5,000 miles apart!!! So let's not confuse the two...



# West Indian Blue Bird $\pounds 12.50$

4/20 Rum
1/20 Blue Curacao
3/20 Banana
3/20 Lime Juice
2/20 Orange Juice
7/20 Pineapple Juice















# Doctor Bird £12.50

5/10 Rum
2/10 Ginger and Cinnamon Syrup
1/10 Orgeat
2/10 Lime
Bokers bitters
Egg White



















### WHITE WINE Sauvignon Blanc, Krizno Ribolla £8.5 £35 Slovenia 2017. 13% Picpoul de Pinet, Plo d'Isabelle £8.5 £12 £35 France, Languedoc 2016. 12.5% Chardonnay Gran Reserva, Terra Vega £8.5 £35 Sauvignon Blanc, Greywacke £45 New Zealand, Marlborough 2018. 13% Soave Classico, Pieropan £45 Italy, Veneto 2017. 12% Tokaj Furmint, Dobogo DRY Hungry, Tokaj 2015. 13.5% Puilly Fume, Ladoucette £65 France, Loire 2017. 12.5% £85 Meursault, Les Tillets France, Burgundy 2016. 13%



| Sparkling Wine