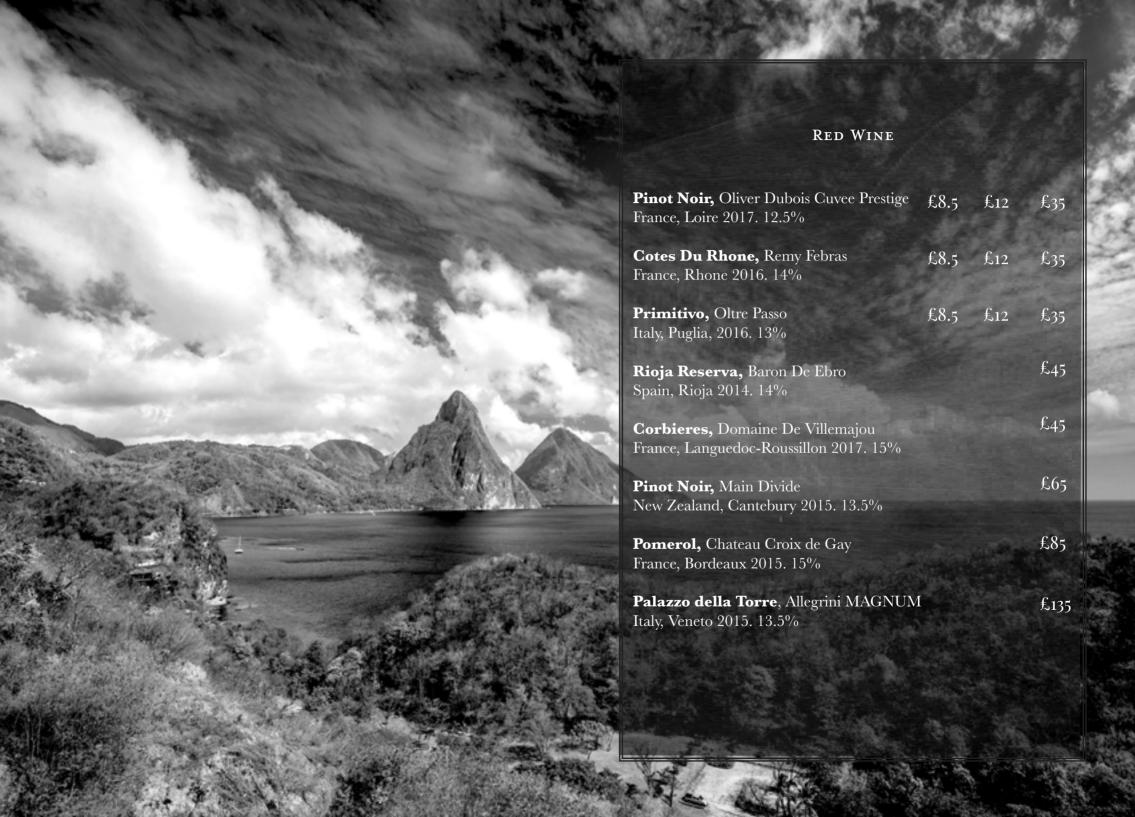

At the rear of the menu you will find our carefully curated list of wines, beers, food. cigars and non-alcoholic cocktails.

Alternatively if you would like a neat measure of one of our Rums then please ask one of the team for the regularly updated full spirits list.